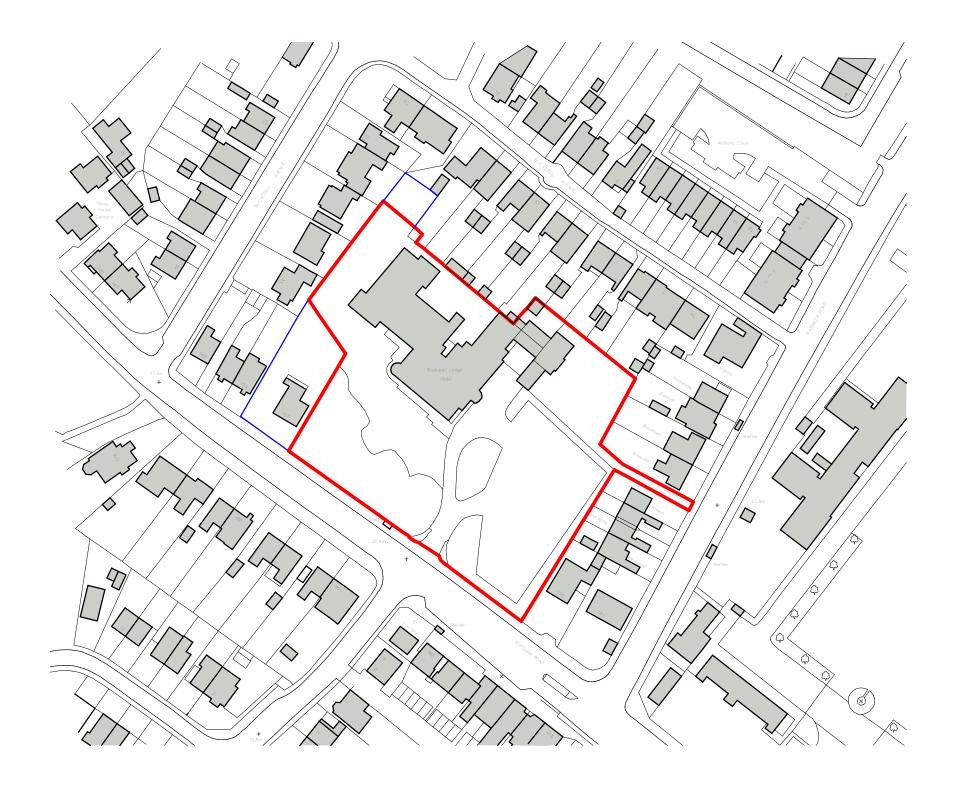

© Stride Treglown Limited 2017

CLIENT NAME

McCarthy & Stone

ORIGINATOR NO

PROJECT

Retirement Living, Buckerell Lodge Former Buckerell Lodge Hotel, Topsham Road, Exeter, EX2 4SQ

DRAWING TITLE

Site Location Plan