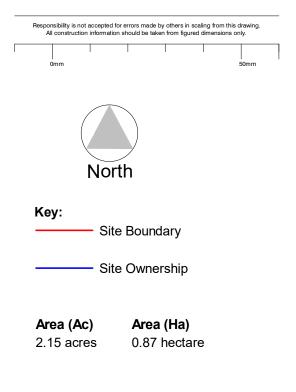

© Stride Treglown Limited 2017

CLIENT NAME

McCarthy & Stone

ORIGINATOR NO

PROJECT

Retirement Living, Buckerell Lodge Former Buckerell Lodge Hotel, Topsham Road, Exeter, EX2 4SQ

DRAWING TITLE

Site Location Plan